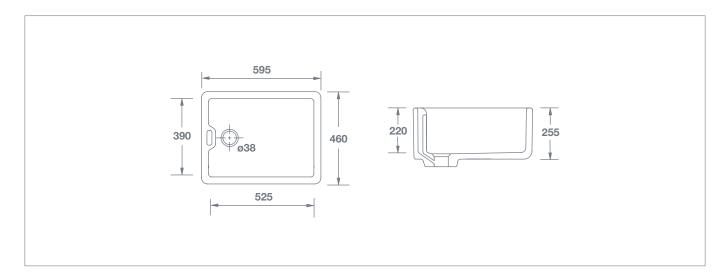

## **Belfast**

|                                              |           | Dimensions |     |     |     | -000 | KG |
|----------------------------------------------|-----------|------------|-----|-----|-----|------|----|
| Belfast White with Traditional Weir overflow | SCBE600WH | (mm)       | 595 | 460 | 255 | 38   | 50 |