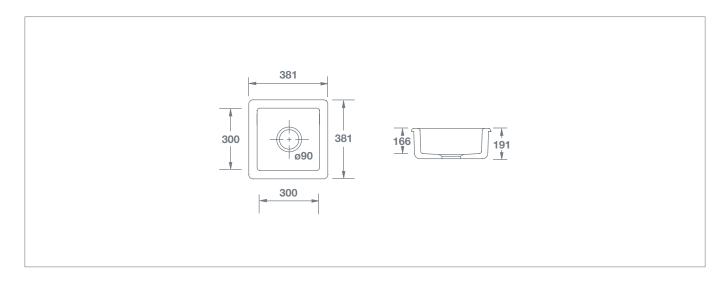

## **Belthorn**

|                            |           | Dimensions |     |     | *************************************** | KG |    |
|----------------------------|-----------|------------|-----|-----|-----------------------------------------|----|----|
| Belthorn White no overflow | SBEL381WH | (mm)       | 381 | 381 | 191                                     | 90 | 16 |