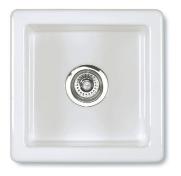

## **Belthorn**

|                            |           | Dimensions |     |     | *************************************** | KG |    |
|----------------------------|-----------|------------|-----|-----|-----------------------------------------|----|----|
| Belthorn White no overflow | SBEL381WH | (mm)       | 381 | 381 | 191                                     | 90 | 16 |

## Features include:

- · Inset or undermount sink.
- · No overflow
- Central 90mm waste outlet suitable for basket strainer or waste disposer.
- $\cdot \text{ Chrome 90mm basket strainer included as standard. Special finishes available, sold separately.}\\$