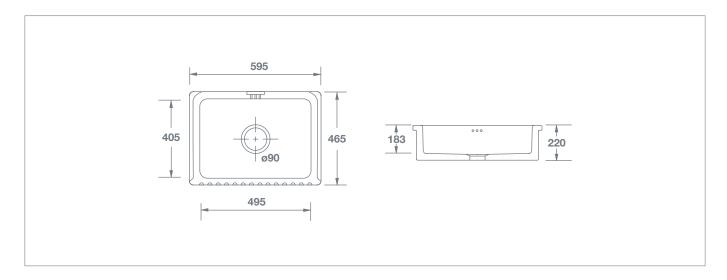

## Bowland 600

|                                        |             | Dimensions |     |     |     | 000 | KG |
|----------------------------------------|-------------|------------|-----|-----|-----|-----|----|
| Bowland 600 White with 3 hole overflow | SO0600010WH | (mm)       | 595 | 465 | 220 | 90  | 42 |