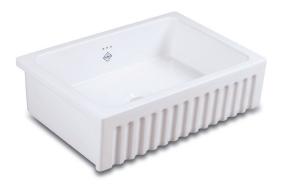

## Features include:

- · Single bowl apron-front sink with distinctive fluted front.
- $\cdot$  Central 90mm waste outlet suitable for basket strainer or waste disposer.
- · Chrome 90mm basket strainer included as standard. Special finishes available, sold separately. · Suits sink grid Type 3 (FT0300010).