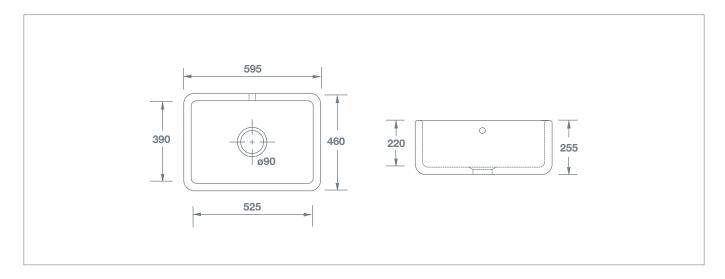

## Butler 600

|                                      | Dimensions |      |     |     | •••• | KG |    |
|--------------------------------------|------------|------|-----|-----|------|----|----|
| Butler 600 White with round overflow | SCBU600WH  | (mm) | 595 | 460 | 255  | 90 | 50 |