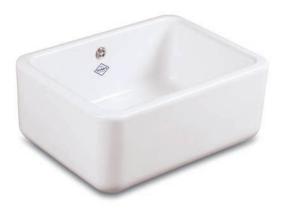

## Butler 600

|                                      | Dimensions |      |     |     | •••• | KG |    |
|--------------------------------------|------------|------|-----|-----|------|----|----|
| Butler 600 White with round overflow | SCBU600WH  | (mm) | 595 | 460 | 255  | 90 | 50 |

## Features include:

- · Single bowl apron-front sink.
- · Central 90mm waste outlet suitable for basket strainer or waste disposer.
- Chrome 90mm basket strainer included as standard. Special finishes available, sold separately.
  Suits sink grid Type 3 (FT0300010).
- $\cdot \, \text{Lifetime residential replacement warranty on sink. Visit Shaws website for more details.}$