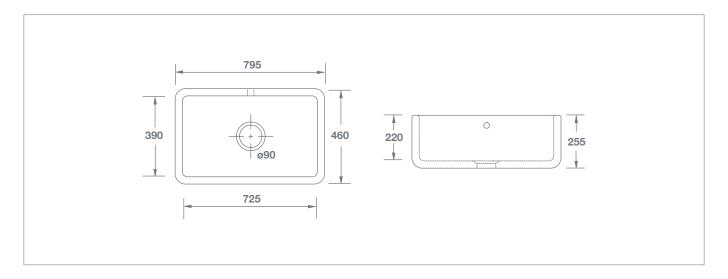

## Butler 800

|                                      |           |      | Dimensions |     |     | *************************************** | KG |
|--------------------------------------|-----------|------|------------|-----|-----|-----------------------------------------|----|
| Butler 800 White with round overflow | SCBU800WH | (mm) | 795        | 460 | 255 | 90                                      | 60 |