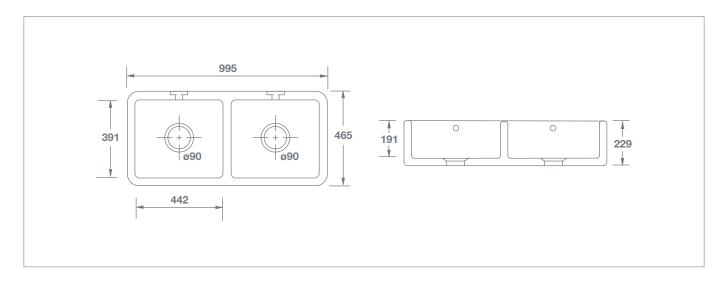

## **Double Bowl 1000**

|                                             |           | Dimensions |     |     |     | •••• | KG |
|---------------------------------------------|-----------|------------|-----|-----|-----|------|----|
| Double Bowl 1000 White with round overflows | SCLD101WH | (mm)       | 995 | 465 | 229 | 90   | 70 |

## Features include:

- · Compact double bowl apron-front sink with central dividing wall.
- · Central 90mm waste outlets suitable for basket strainers or waste disposers.
- · Chrome 90mm basket strainers included as standard. Special finishes available, sold separately.
- Suits sink grid Type 4 (FT0400010).