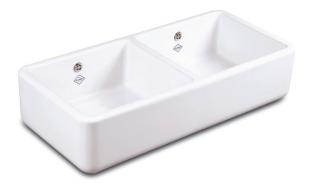

## **Double Bowl 1000**

|                                             |           | Dimensions |     |     |     | •••• | KG |
|---------------------------------------------|-----------|------------|-----|-----|-----|------|----|
| Double Bowl 1000 White with round overflows | SCLD101WH | (mm)       | 995 | 465 | 229 | 90   | 70 |

## Features include:

- · Compact double bowl apron-front sink with central dividing wall.
- · Central 90mm waste outlets suitable for basket strainers or waste disposers.
- · Chrome 90mm basket strainers included as standard. Special finishes available, sold separately.
- Suits sink grid Type 4 (FT0400010).