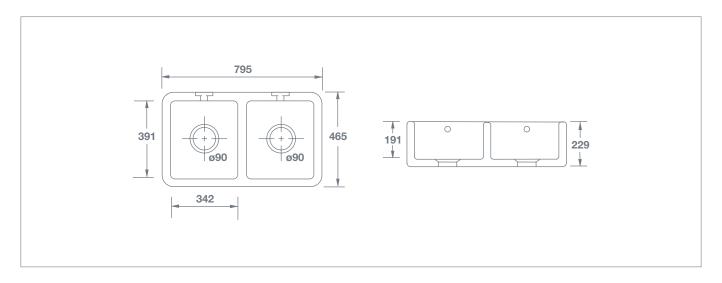

## **Double Bowl 800**

|                                           |           | Dimensions |     |     |     | •••• | KG |
|-------------------------------------------|-----------|------------|-----|-----|-----|------|----|
| Double Bowl 800 White with round overflow | SCLD800WH | (mm)       | 795 | 465 | 229 | 90   | 35 |

## Features include:

- · Compact double bowl apron-front sink with central dividing wall.
- · Central 90mm waste outlet suitable for basket strainers or waste disposers.
- · Chrome 90mm basket strainers included as standard. Special finishes available, sold separately.
- Suits sink grid Type 4 (FT0400010).