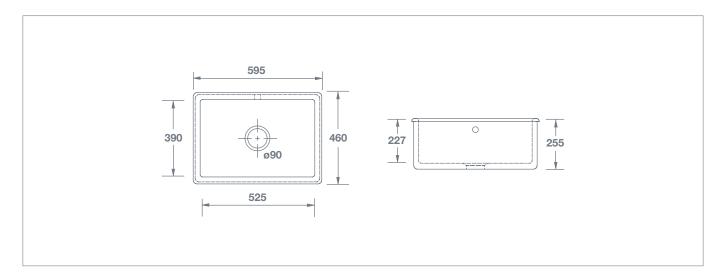

## Inset 600

|                                     |           | Dimensions |     |     |     | •••• | KG |
|-------------------------------------|-----------|------------|-----|-----|-----|------|----|
| Inset 600 White with round overflow | SCIN595WH | (mm)       | 595 | 460 | 255 | 90   | 50 |

PLEASE NOTE, our sink dimensions can vary by a plus or minus of 2%, as they are hand-made and Artink during firing. We therefore recommend that your kitchen fitter is aware of this and that no work surfaces or cabinets are cut before measuring your individual sink. Due to the handcrafted nature and weight of our sinks, we also recommend a specialist kitchen fitter installs your sink and that it is properly supported.