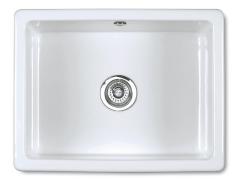

## Features include:

- · Inset or undermount sink.
- · Central 90mm waste outlet suitable for basket strainer or waste disposer.
- · Chrome 90mm basket strainer included as standard. Special finishes available, sold separately. · Suits sink grid Type 3 (FT0300010).
- $\cdot \, \text{Lifetime residential replacement warranty on sink. Visit Shaws website for more details.}$