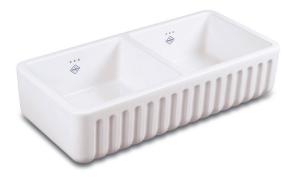

## Features include:

- · Double bowl apron-front sink with central dividing wall.
- · Distinctive fluted front.
- · 3 hole overflows.
- $\cdot$  Central 90mm waste outlets suitable for basket strainers or waste disposers.
- Chrome 90mm basket strainers included as standard. Special finishes available, sold separately.
  Suits sink grid Type 4 (FT0400010).