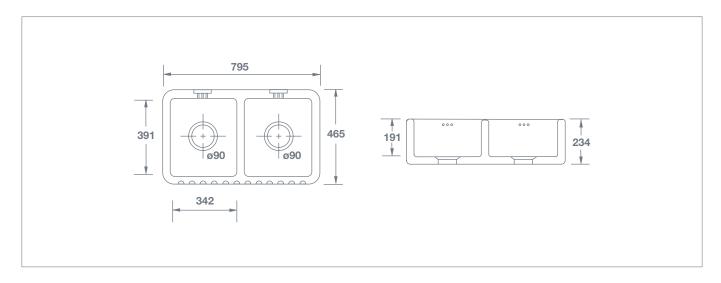

## Ribchester 800

|                                            |             | Dimensions |     |     |     | •••• | KG |
|--------------------------------------------|-------------|------------|-----|-----|-----|------|----|
| Ribchester 800 White with 3 hole overflows | SO0800010WH | (mm)       | 795 | 465 | 234 | 90   | 70 |

## Features include:

- · Double bowl apron-front sink with central dividing wall.
- · Distinctive fluted front.
- · 3 hole overflows.
- $\cdot$  Central 90mm waste outlets suitable for basket strainers or waste disposers.
- Chrome 90mm basket strainers included as standard. Special finishes available, sold separately.
  Suits sink grid Type 4 (FT0400010).