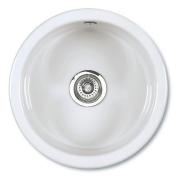

## Features include:

- · Inset or undermount sink.
- · Central 90mm waste outlet suitable for basket strainer or waste disposer.
- · Chrome 90mm basket strainer included as standard. Special finishes available, sold separately. · Lifetime residential replacement warranty on sink. Visit Shaws website for more details.