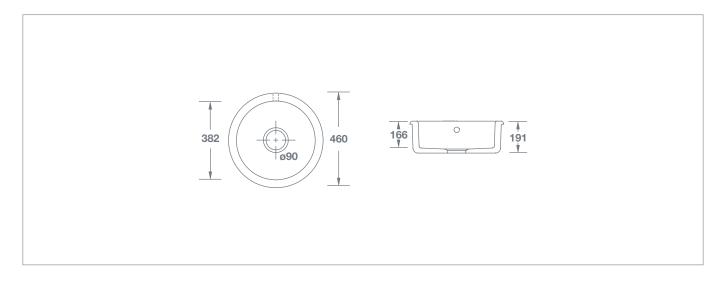

## Round

|                                 |           | Dimensions |     |     | -900 | KG |
|---------------------------------|-----------|------------|-----|-----|------|----|
| Round White with round overflow | SCR0460WH | (mm)       | 460 | 191 | 90   | 19 |