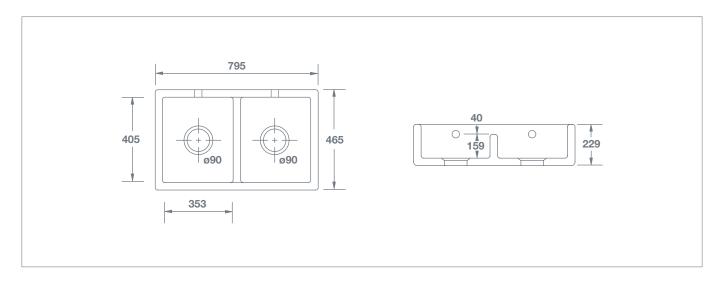

## **Shaker Double 800**

|                                              |           | Dimensions |     |     |     | •••• | KG   |
|----------------------------------------------|-----------|------------|-----|-----|-----|------|------|
| Shaker Double 800 White with round overflows | SCSH800WH | (mm)       | 795 | 465 | 229 | 90   | 60.5 |

## Features include:

- · Double bowl apron-front sink with dropped central dividing wall.
- · Central 90mm waste outlet suitable for basket strainers or waste disposers.
- · Chrome 90mm basket strainers included as standard. Special finishes available, sold separately.
- Suits sink grid Type 4 (FT0400010).