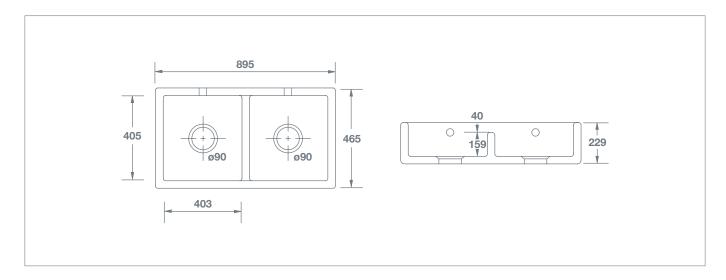

## **Shaker Double 900**

|                                              |           | Dimensions |     |     |     | •••• | KG |
|----------------------------------------------|-----------|------------|-----|-----|-----|------|----|
| Shaker Double 900 White with round overflows | SCSH900WH | (mm)       | 895 | 465 | 229 | 90   | 63 |

## Features include:

- · Double bowl apron-front sink with dropped central dividing wall.
- · Central 90mm waste outlet suitable for basket strainers or waste disposers.
- · Chrome 90mm basket strainers included as standard. Special finishes available, sold separately.
- Suits sink grid Type 4 (FT0400010).