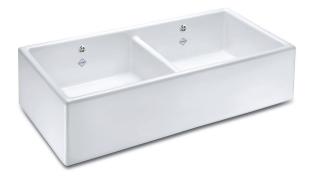

## Features include:

- · Double bowl apron-front sink with dropped central dividing wall.
- · Central 90mm waste outlet suitable for basket strainers or waste disposers.
- · Chrome 90mm basket strainers included as standard. Special finishes available, sold separately.
- Suits sink grid Type 4 (FT0400010).