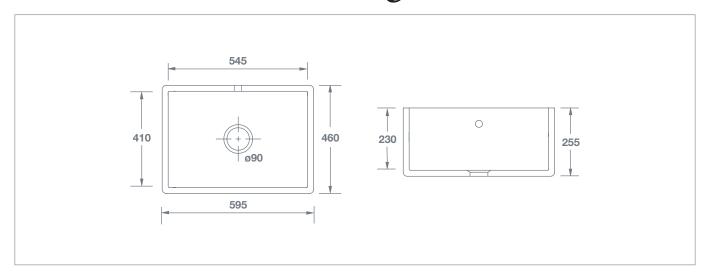

## **Shaker Single 600**

|                                             |           |      | Dimensions |     |     |    | KG |
|---------------------------------------------|-----------|------|------------|-----|-----|----|----|
| Shaker Single 600 White with round overflow | SCSH600WH | (mm) | 595        | 460 | 255 | 90 | 60 |

**PLEASE NOTE**, our sink dimensions can vary by a plus or minus of 2%, as they are hand-made and shrink during firing. We therefore recommend that your kitchen fitter is aware of this and that no work surfaces or cabinets are cut before measuring your individual sink. Due to the handcrafted nature and weight of our sinks, we also recommend a specialist kitchen fitter installs your sink and that it is properly supported.

## Features include:

- · Single bowl apron-front sink.
- · Round overflow
- · Central 90mm waste outlet suitable for basket strainer or waste disposer.
- $\cdot$  Chrome 90mm basket strainer included as standard. Special finishes available, sold separately.
- · Suits sink grid Type 3 (FT0300010).
- Lifetime residential replacement warranty on sink. Visit Shaws website for more details.