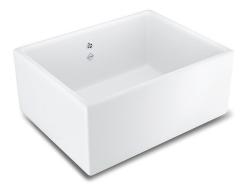

## **Shaker Single 600**

|                                             |           |      | Dimensions |     |     |    | KG |
|---------------------------------------------|-----------|------|------------|-----|-----|----|----|
| Shaker Single 600 White with round overflow | SCSH600WH | (mm) | 595        | 460 | 255 | 90 | 60 |

## Features include:

- · Single bowl apron-front sink.
- · Round overflow
- · Central 90mm waste outlet suitable for basket strainer or waste disposer.
- $\cdot$  Chrome 90mm basket strainer included as standard. Special finishes available, sold separately.
- · Suits sink grid Type 3 (FT0300010).
- Lifetime residential replacement warranty on sink. Visit Shaws website for more details.