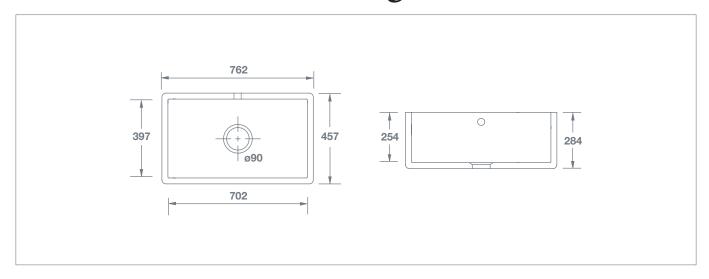

## **Shaker Single 800**

|                                             |           | Dimensions |     |     |     | *************************************** | KG |
|---------------------------------------------|-----------|------------|-----|-----|-----|-----------------------------------------|----|
| Shaker Single 800 White with round overflow | SCSH108WH | (mm)       | 762 | 457 | 284 | 90                                      | 60 |