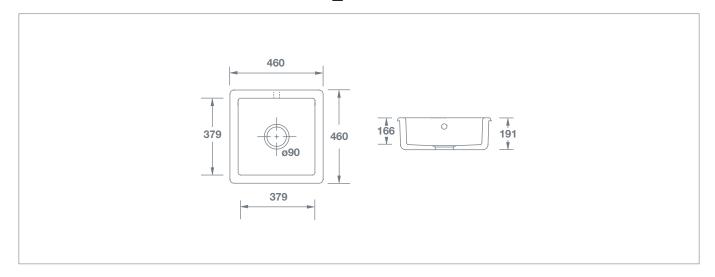

## Square

|                                  |           |      | Dimensions |     |     | •••• | KG |
|----------------------------------|-----------|------|------------|-----|-----|------|----|
| Square White with round overflow | SCSQ460WH | (mm) | 460        | 460 | 191 | 90   | 30 |

PLEASE NOTE, our sink dimensions can vary by a plus or minus of 2%, as they are hand-made and Artink during firing. We therefore recommend that your kitchen fitter is aware of this and that no work surfaces or cabinets are cut before measuring your individual sink. Due to the handcrafted nature and weight of our sinks, we also recommend a specialist kitchen fitter installs your sink and that it is properly supported.