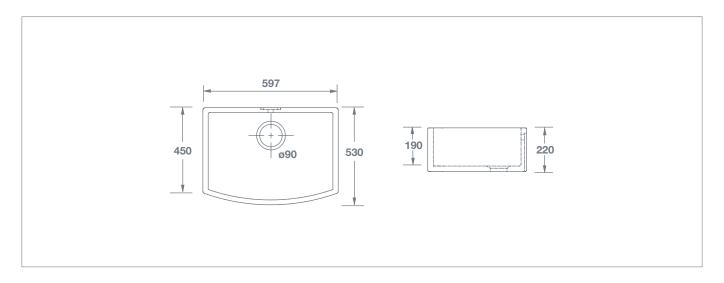

## Waterside 600

|                                         |           |      | Dim | ensions |     | *************************************** | KG |
|-----------------------------------------|-----------|------|-----|---------|-----|-----------------------------------------|----|
| Waterside 600 White with round overflow | SCWT595WH | (mm) | 597 | 530     | 220 | 90                                      | 46 |