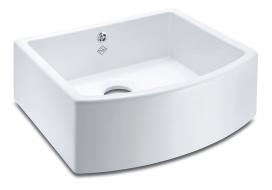

## Features include:

- · Inset or undermount sink.
- · Central 90mm waste outlet suitable for basket strainer or waste disposer.
- · Chrome 90mm basket strainer included as standard. Special finishes available, sold separately. · Lifetime residential replacement warranty on sink. Visit Shaws website for more details.