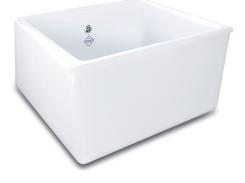

## Whitehall

|                                        |           | Dimensions |     |     |     | -000 | KG |
|----------------------------------------|-----------|------------|-----|-----|-----|------|----|
| Whitehall White<br>with round overflow | SCWH600WH | (mm)       | 595 | 470 | 310 | 90   | 55 |

## Features include:

- · Deep, generous single bowl apron-front sink.
- Suitable for laminate worktops.
- Round overflow.
- Central 90mm waste outlet suitable for basket strainer or waste disposer.
  Chrome 90mm basket strainer included as standard. Special finishes available, sold separately.
  Suits sink grid Type 3 (FT0300010).
  Lifetime residential replacement warranty on sink. Visit Shaws website for more details.