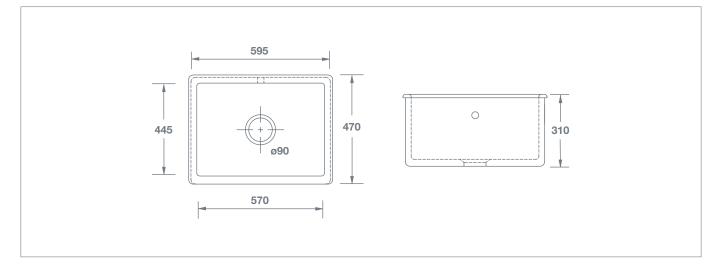

## Whitehall

|                                        |           | Dimensions |     |     |     | -000 | KG |
|----------------------------------------|-----------|------------|-----|-----|-----|------|----|
| Whitehall White<br>with round overflow | SCWH600WH | (mm)       | 595 | 470 | 310 | 90   | 55 |

PLEASE NOTE, our sink dimensions can vary by a plus or minus of 2%, as they are hand-made and A strink during firing. We therefore recommend that your kitchen fitter is aware of this and that no work surfaces or cabinets are cut before measuring your individual sink. Due to the handcrafted nature and weight of our sinks, we also recommend a specialist kitchen fitter installs your sink and that it is properly supported.