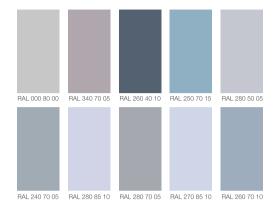

Choose from any colour in the spectrum, in either gloss or matte. We use premium PPG Vibrance Collection<sup>™</sup> paints for an extraordinary quality finish, designed to withstand the rigours of bathroom life. Victoria + Albert offer colours from the RAL system, Pantone, and colour match hues from major paint manufacturers including Dulux, Taubmans, Wattyl, Porter's Paints and more.

Colour baths and basins are made to order, so please allow up to 6 weeks for delivery. Victoria + Albert Baths define "gloss" at a 90% gloss level, and "matt" at a 20% gloss level.