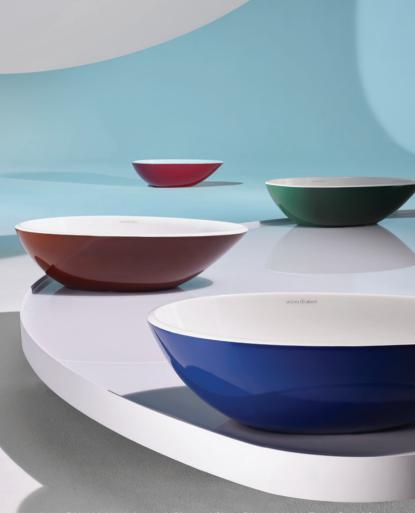

Cover: Toulouse 1800 - RAL 6003 'Olive Green' Gloss, RAL 4009 'Pastel Violet', RAL 5007 'Brilliant Blue' Gloss. Barcelona 64 - RAL 7023 'Concrete Grey' Gloss. Left: Edge 45 - RAL 240 90 05 'Soft Blue White' Gloss. ios Baths - RAL 170 30 20 'Thistle Green' Gloss, RAL 250 20 25 - 'Dark Denim Blue' Gloss

# A WORLD OF COLOUR

Personalisation has emerged as the most significant new trend in bathrooms. Leading this trend, our Victoria + Albert custom colour service allows you to personalise the exterior of our freestanding baths and basins to coordinate with the rest of the bathroom design.

## CUSTOM COLOUR Endless Possibilities

Victoria + Albert's colour finish is multi-layered for exceptional depth and lustre. A special catalysed paint is applied, and the surface is hand-polished between applications. This technique results in a beautiful and durable finish.