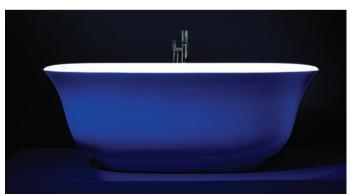

# A WORLD OF COLOUR

Personalisation has emerged as the most significant new trend in bathrooms. Leading this trend, our Victoria + Albert custom colour service allows you to personalise the exterior of our freestanding baths and basins to coordinate with the rest of the bathroom design.

Cover: Toulouse 1800 - RAL 6003 'Olive Green' Gloss, RAL 4009 'Pastel Violet', RAL 5007 'Brilliant Blue' Gloss. Barcelona 64 - RAL 7023 'Concrete Grey' Gloss. Left: Edge 45 - RAL 240 90 05 'Soft Blue White' Gloss. ios Baths - RAL 170 30 20 'Thistle Green' Gloss, RAL 250 20 25 - 'Dark Denim Blue' Gloss