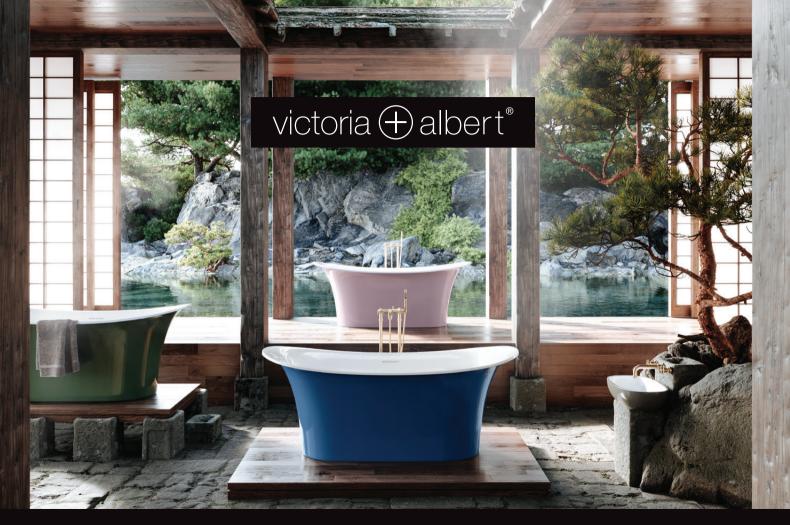

# A WORLD OF COLOUR

Personalisation has emerged as the most significant new trend in bathrooms. Leading this trend, our Victoria + Albert custom colour service allows you to personalise the exterior of our freestanding baths and basins to coordinate with the rest of the bathroom design.

Cover: Toulouse 1800 - RAL 6003 'Olive Green' Gloss, RAL 4009 'Pastel Violet', RAL 5007 'Brilliant Blue' Gloss. Barcelona 64 - RAL 7023 'Concrete Grey' Gloss. Left: Edge 45 - RAL 240 90 05 'Soft Blue White' Gloss. ios Baths - RAL 170 30 20 'Thistle Green' Gloss, RAL 250 20 25 - 'Dark Denim Blue' Gloss