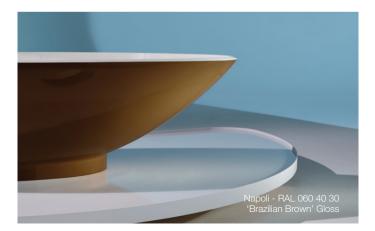

Napoli - RAL 170 30 20 'Thistle Green' Gloss Napoli 57 – RAL 250 20 25 'Dark Denim Blue' Gloss, RAL 020 30 40 'A<u>maranth Blossom' Glos</u>

Napoli 57 – RAL 020 30 40 'Amaranth Blossom' Gloss, RAL 170 30 20 'Thistle Green' Gloss, RAL 040 20 19 'Wild Brown' Gloss, RAL 250 20 25 'Dark Denim Blue' Gloss