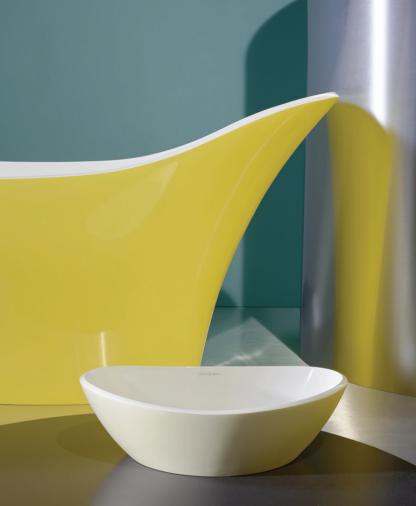

. ....

ios – RAL 280 85 10 'Jewellery White' Matte ios 54 – RAL 250 70 15 'Chalk Blue', RAL 000 80 00 'Foggy Grey', RAL 340 70 05 'Mauve Grey' Matte

Amalfi – RAL 095 90 59 'Dynamic Yellow' Gloss Amalfi 55 – RAL 100 90 10 'Elderberry White' Matte

Amalfi 55 – RAL 100 90 10 'Elderberry White' Matte RAL 095 90 59 'Dynamic Yellow' Gloss RAL 000 20 00 'Slate Black' Gloss

Amalfi – RAL 080 70 20 'Yellow Brown' Gloss Amalfi 55 – RAL 095 90 59 'Dynamic Yellow' Gloss, RAL 250 70 15 'Chalk Blue' Gloss