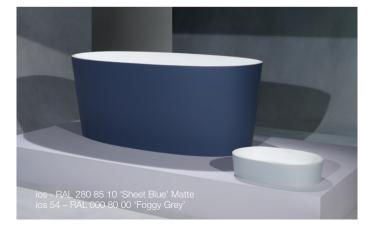

. ....

ios – RAL 280 85 10 'Jewellery White' Matte ios 54 – RAL 250 70 15 'Chalk Blue', RAL 000 80 00 'Foggy Grey', RAL 340 70 05 'Mauve Grey' Matte

Amalfi – RAL 095 90 59 'Dynamic Yellow' Gloss Amalfi 55 – RAL 100 90 10 'Elderberry White' Matte