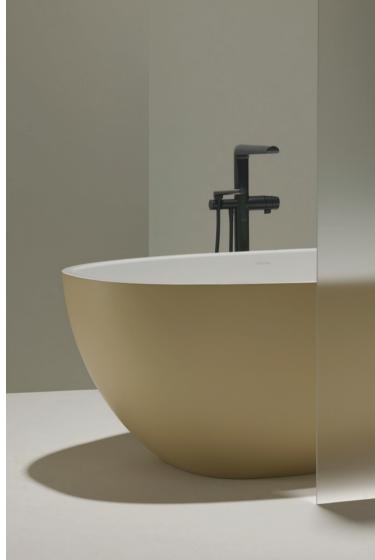

## CUSTOM COLOUR Endless Possibilities

Victoria + Albert's colour finish is multi-layered for exceptional depth and lustre. A special catalysed paint is applied, and the surface is hand-polished between applications. This technique results in a beautiful and durable finish.

Choose from any colour in the spectrum, in either gloss or matte. We use premium PPG Vibrance Collection<sup>™</sup> paints for an extraordinary quality finish, designed to withstand the rigours of bathroom life. Victoria + Albert offer colours from the RAL system, Pantone, and colour match hues from major paint manufacturers including Dulux, Taubmans, Wattyl, Porter's Paints and more.

#### Matte or Gloss

Our baths and basins are available in two standard finishes; Gloss and Matte. Both finishes are cast in our signature QUARRYCAST<sup>™</sup> material, which is naturally white throughout. Either finish can be customised with Matte or Gloss paint on the exterior.