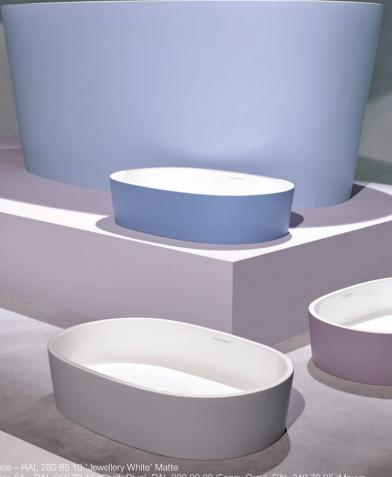

. ....

ios – RAL 280 85 10 'Jewellery White' Matte ios 54 – RAL 250 70 15 'Chalk Blue', RAL 000 80 00 'Foggy Grey', RAL 340 70 05 'Mauve Grey' Matte

Amalfi – RAL 095 90 59 'Dynamic Yellow' Gloss Amalfi 55 – RAL 100 90 10 'Elderberry White' Matte