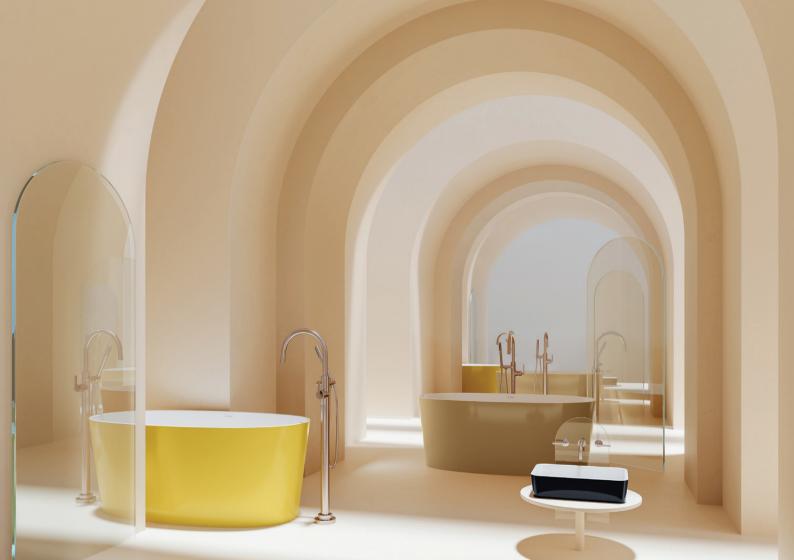

This Page: ios 54 - RAL 1007 'Daffodil Yellow' Matte. Right: Toulouse 1800 - RAL 5024 'Pastel Blue' Gloss, RAL 6016 'Turquoise Green' Matte, RAL 1006 'Maize Yellow' Gloss, RAL 1019 'Grey Beige' Gloss. Barcelona 64 - RAL 9005 'Jet Black' Matte.