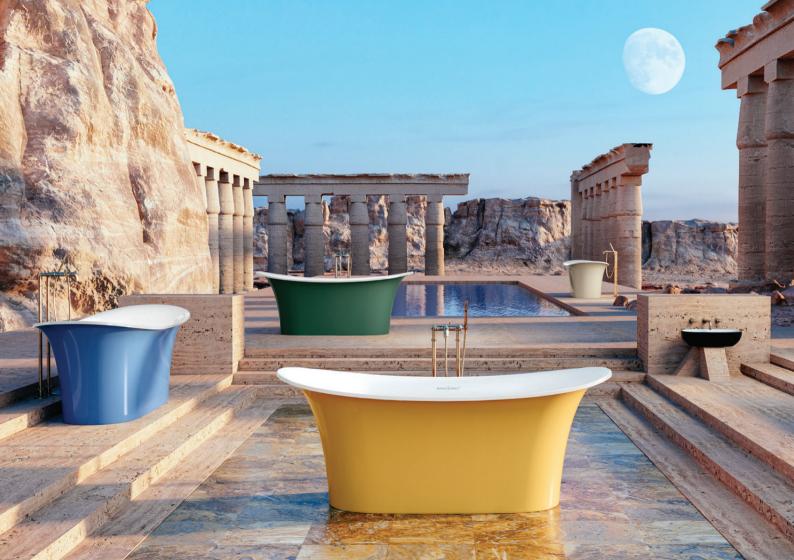

Choose from any colour in the spectrum, in either gloss or matte. We use premium PPG Vibrance Collection<sup>™</sup> paints for an extraordinary quality finish, designed to withstand the rigours of bathroom life. Victoria + Albert offer colours from the RAL system, Pantone, and colour match hues from major paint manufacturers including Dulux, Taubmans, Wattyl, Porter's Paints and more.