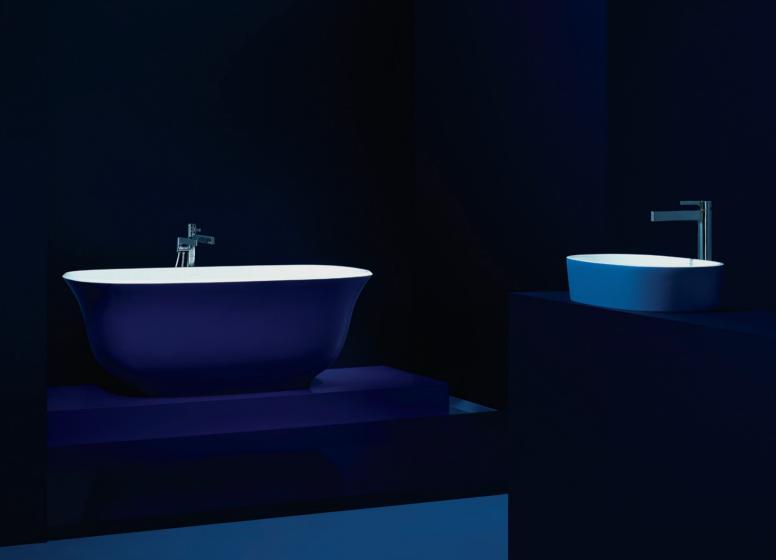

# A WORLD OF COLOUR

Personalisation has emerged as the most significant new trend in bathrooms. Leading this trend, our Victoria + Albert custom colour service allows you to personalise the exterior of our freestanding baths and basins to coordinate with the rest of the bathroom design.

## CUSTOM COLOUR Endless Possibilities

Victoria + Albert's colour finish is multi-layered for exceptional depth and lustre. A special catalysed paint is applied, and the surface is hand-polished between applications. This technique results in a beautiful and durable finish.

Choose from any colour in the spectrum, in either gloss or matte. We use premium PPG Vibrance Collection<sup>™</sup> paints for an extraordinary quality finish, designed to withstand the rigours of bathroom life. Victoria + Albert offer colours from the RAL system, Pantone, and colour match hues from major paint manufacturers including Dulux, Taubmans, Wattyl, Porter's Paints and more.