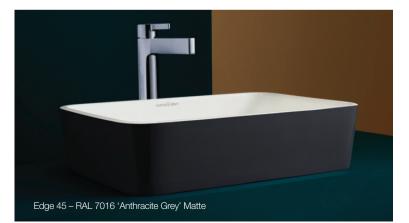

#### Matte (SM)

Victoria + Albert's Matte finish is different. Made in the cast, not by coatings or glaze, it is 100% Matte. It has a velvety feel, gentle against the skin. Our Matte finish is available across a selection of our baths and basins.