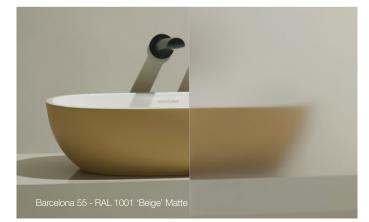

#### Matte (SM)

Victoria + Albert's Matte finish is different. Made in the cast, not by coatings or glaze, it is 100% Matte. It has a velvety feel, gentle against the skin. Our Matte finish is available across a selection of our baths and basins.