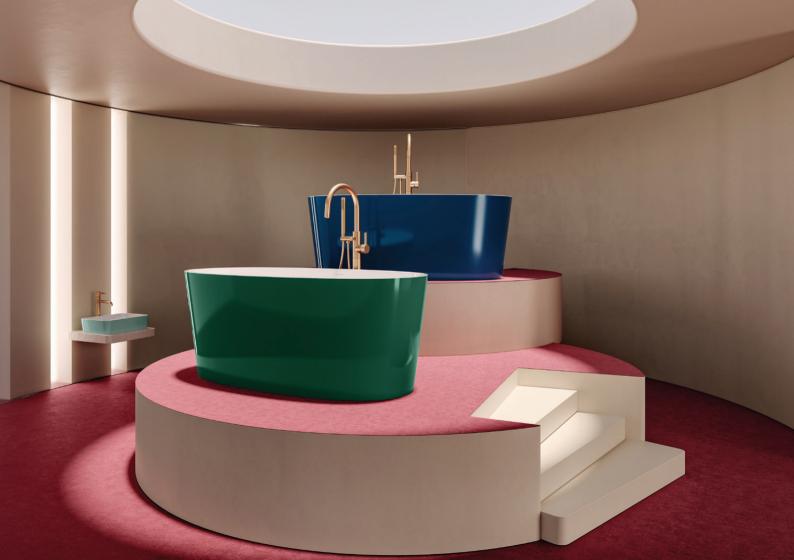

## CUSTOM COLOUR Endless Possibilities

Victoria + Albert's colour finish is multi-layered for exceptional depth and lustre. A special catalysed paint is applied, and the surface is hand-polished between applications. This technique results in a beautiful and durable finish.

Choose from any colour in the spectrum, in either gloss or matte. We use premium PPG Vibrance Collection<sup>™</sup> paints for an extraordinary quality finish, designed to withstand the rigours of bathroom life. Victoria + Albert offer colours from the RAL system, Pantone, and colour match hues from major paint manufacturers including Dulux, Taubmans, Wattyl, Porter's Paints and more.