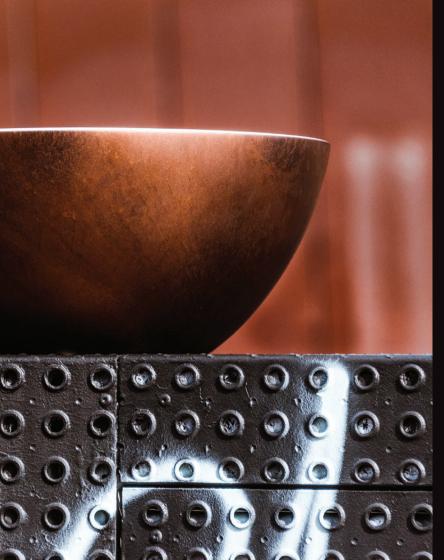

### **Special Finishes**

Special effects such as crazing, metallic, pearl, glitter fleck, aging and rust replication, concrete and natural texture finishes can be applied to any Victoria + Albert bath or basin exterior.

For a one-of-a-kind showpiece, we can also paint custom finishes from reference artwork. For any requests, please contact our office on 07 3265 7133 for advice and a quote on your design.