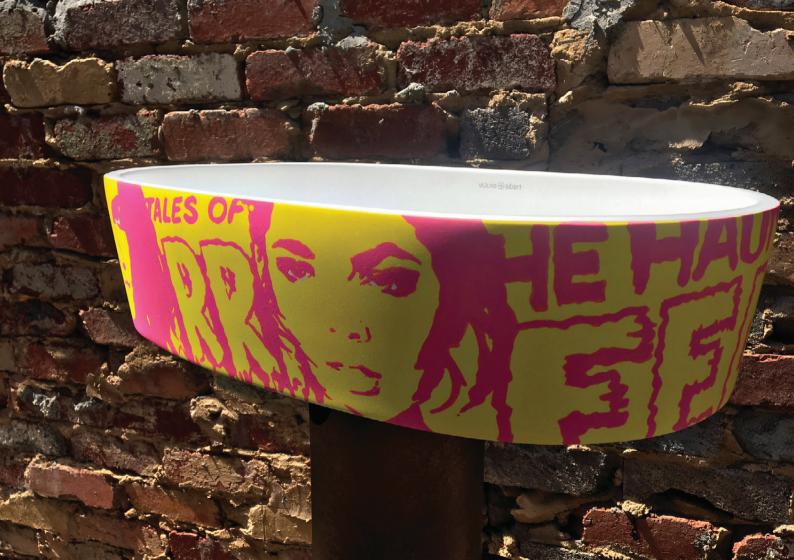

### **Special Finishes**

Special effects such as crazing, metallic, pearl, glitter fleck, aging and rust replication, concrete and natural texture finishes can be applied to any Victoria + Albert bath or basin exterior.

For a one-of-a-kind showpiece, we can also paint custom finishes from reference artwork. For any requests, please contact our office on 07 3265 7133 for advice and a quote on your design.